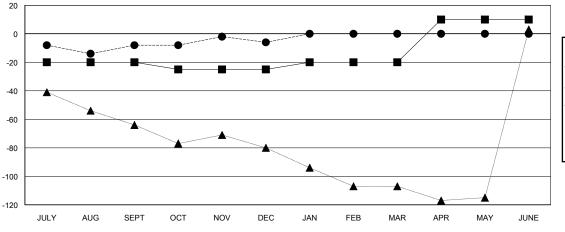

## GOALS AND ACTUAL MEMBERS CUMULATIVE

| -■- MEMBER GROWTH NET GOAL        |   |
|-----------------------------------|---|
| - ● - MEMBER GROWTH ACTUAL        |   |
| - ▲ - LAST YEAR MEMBERSHIP ACTUAL |   |
|                                   |   |
|                                   |   |
|                                   | _ |