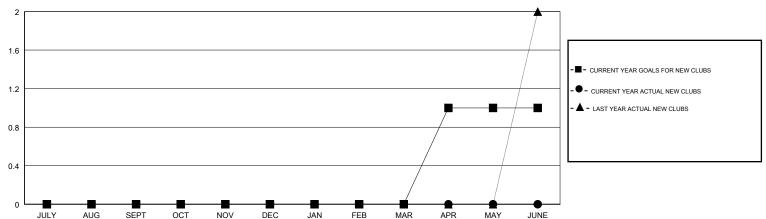

# MONTHLY MEMBERSHIP PROGRESS REPORT

## District 20 R1

Results as of: 12/31/2017

#### MAHESH CHITNIS **LOCATION NEW YORK GMT CA** Clubs Members RESULTS FOR 2017-2018 RESULTS FOR 2017-2018 NEW CLUB GOAL NEW CLUBS DROPPED CLUBS MEMBER GROWTH NET MEMBER GROWTH DROPPED QUARTER QUARTER GOAL ACTUAL MEMBERS ACTUAL (including transfers) 0 0 0 -20 33 41 JULY/AUG/SEPT JULY/AUG/SEPT 0 -5 29 27 OCT/NOV/DEC OCT/NOV/DEC 0 0 0 0 0 5 JAN/FEB/MAR JAN/FEB/MAR 0 0 0 30 0 APR/MAY/JUNE APR/MAY/JUNE

### GOALS AND ACTUAL NEW CLUBS CUMULATIVE



## GOALS AND ACTUAL MEMBERS CUMULATIVE



| -■- MEMBER GROWTH NET GOAL        |   |
|-----------------------------------|---|
| - ● - MEMBER GROWTH ACTUAL        |   |
| - ▲ - LAST YEAR MEMBERSHIP ACTUAL |   |
|                                   |   |
|                                   |   |
|                                   | _ |

| DROPPED CLUBS: 0 |    |
|------------------|----|
| DROPPED MEMBERS  |    |
| DECEASED         | 4  |
| CLUB CANCELLED   | 0  |
| OTHER            | 64 |
| TOTAL            | 68 |

| 20 CLUBS OF 37 ADDED 1 OR MORE |  |
|--------------------------------|--|
| NEW MEMBERS                    |  |
|                                |  |
|                                |  |
|                                |  |

| Women Percentage Fiscal Year Goal: 37% |
|-----